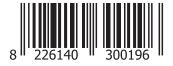

## "THE GOODS"

| UPC           | SKU     | DUMPLING<br>FILLING | PACK<br>SIZE | GROSS<br>WT. |      | CASE DIMENSIONS (in.) | PALLET CASES x ROWS |
|---------------|---------|---------------------|--------------|--------------|------|-----------------------|---------------------|
| 8226140300196 | ADA-DPB | PORK & BEEF         | 12 x 2lb     | 25.2 lbs.    | 0.93 | 15.5 x 12.5 x 8.5     | 9x8=72              |
| 8226140300264 | ADA-DCH | CHICKEN             | 12 x 2lb     | 25.2 lbs.    | 0.93 | 15.5 x 12.5 x 8.5     | 9x8=72              |