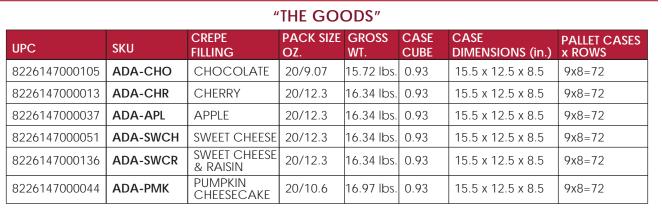

Our crepes are made using only the highest quality ingredients. We use fresh cracked eggs, whole milk, and real fruit to give our crepes their velvety texture and rich flavor.

# **HEATING INSTRUCTIONS:**

MICROWAVE: Remove desired number of crepes from packaging. Place on microwave safe dish and microwave on high for 30 seconds.

STOVE TOP: Heat oil or butter in pan. Removed desired number of crepes from packaging. Cook single crepe for 30 seconds on each side.

# **SERVING INSTRUCTIONS:**

- Can be served as breakfast, lunch, dinner, or dessert!
- •Throw them in a pan for an extra crisp!
- Each tray is neatly packed to maintain freshness while defrosting.

# **QUESTIONS AND MORE INFO:**

Visit our website at www.mama-adas.com or email orders@mama-adas.com for more information.











# OUR FLAVORS



#### CHOCOLATE HAZELNUT CREPES

| Nutrition<br>Facts                                               | Amount/serving   |     | % DV Amount/serving  | % DV |
|------------------------------------------------------------------|------------------|-----|----------------------|------|
|                                                                  | Total Fat 7g     | 5%  | Total Carb. 16g      | 12%  |
| 3 servings                                                       | Sat. Fat 2g      | 2%  | Fiber .54g           | 1%   |
| per container                                                    | Trans Fat 0g     |     | Total Sugars 4.1g    |      |
| Serving size<br>1 crepe (60g)                                    | Cholesterol 31mg | 22% | Incl.0g Added Sugars | 0%   |
|